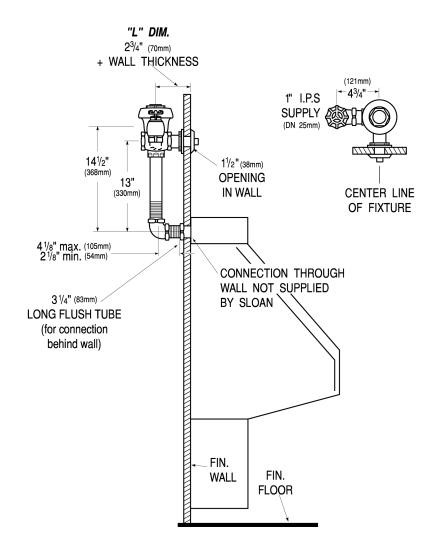

## DETAILS

- Flush Volume: 1.0 gpf (3.8 Lpf)
- Finish: Rough Brass (RB)
- Valve: Diaphragm
- Valve Body Material: Semi-red Brass
- Fixture Type: Urinal
- Fixture Connection: Rear Spud
- Rough-In Dimension: 14 <sup>1</sup>/<sub>2</sub>" (368mm)
- Spud Coupling: 1 <sup>1</sup>/<sub>2</sub>" (38mm)
- Supply Pipe: 1" (25mm)
- L Dimension: 8 <sup>3</sup>/<sub>4</sub>" (222mm) (8-3/4-LDIM)
- Flush Connection: 1.25" (U)

#### **ROUGH-IN**

SLOAN.

Sloan 10500 Seymour Ave, Franklin Park, IL 60131 Phone: 800.982.5839 • Fax: 800.447.8329 • sloan.com