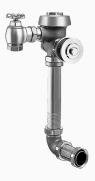

#### DESCRIPTION

1.0 gpf, Rough Brass Finish, 1.25" Flush Connection, Rear Spud, Single Flush, 8.75 L Dimension, Royal® Concealed Manual Urinal Flushometer.

## DETAILS

- Flush Volume: 1.0 gpf (3.8 Lpf)
- Finish: Rough Brass (RB)
- Valve: Diaphragm
- Valve Body Material: Semi-red Brass
- Fixture Type: Urinal
- Fixture Connection: Rear Spud
- Rough-In Dimension: 14 <sup>1</sup>/<sub>2</sub>" (368mm)
- Spud Coupling: 1 <sup>1</sup>/<sub>2</sub>" (38mm)
- Supply Pipe: 1" (25mm)
- L Dimension: 8 <sup>3</sup>/<sub>4</sub>" (222mm) (8-3/4-LDIM)
- Flush Connection: 1.25" (U)